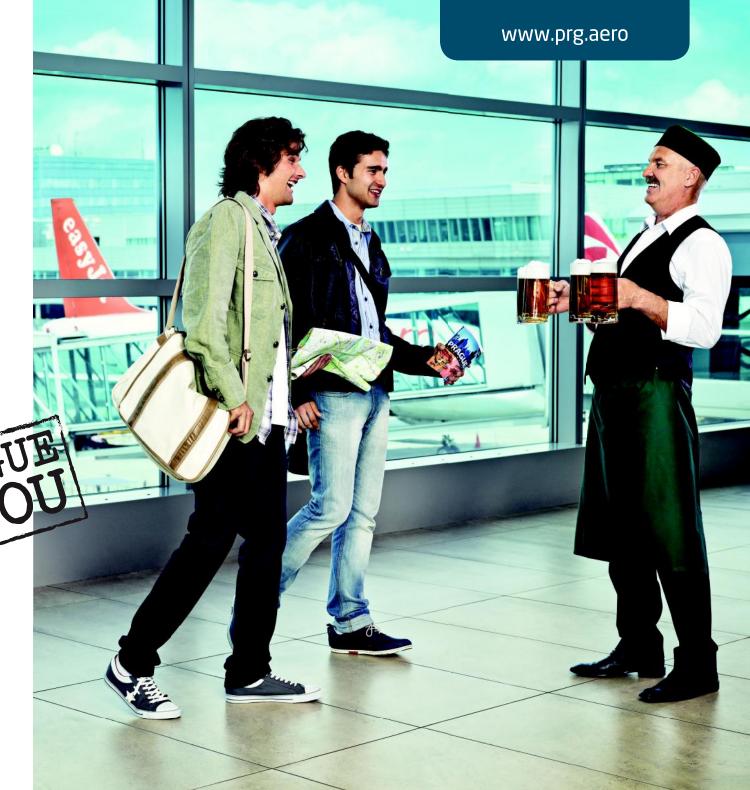

#### **Prague Airport**

- modern, efficient and passenger-friendly
- holder of the prestigious IATA Eagle Award
- one of the fastest growing airports in Central Europe
- quick and frequent city bus connections
- maximum of 30 minutes drive from the city centre
- 12 million passengers a year
- 53 airlines fly from Prague to 130 destinations in 52 countries
- more info at www.prg.aero