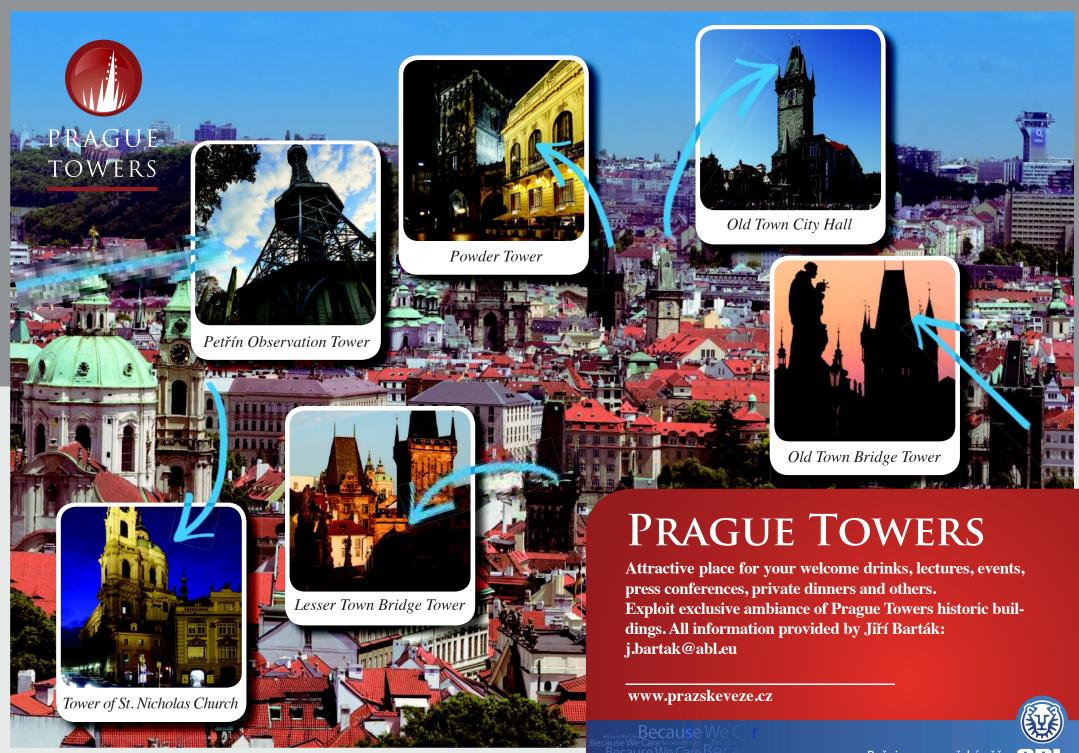

## Cultural and historic monuments

Prague has many historic monuments and cultural heritage sites. Many of the most significant and oldest of them are situated along the so-called Royal Route, which leads through the old city centre. It gained this name in the Middle Ages as it was the route taken by the royal procession during the coronation of Bohemian kings. The procession left from the former royal residence, the so-called Royal Court, which was situated where the Municipal House now stands. It ended at St Vitus, St Wenceslas and St Adalbert Cathedral at Prague Castle, which is where the coronation was carried out. You should manage to see all the main sights along the route during one day. They include:

**Municipal House** – Art Nouveau building from the beginning of the 20th century. It houses the famous Smetana Hall, where the most important concerts in Prague are held, and a large art gallery.

**Powder Tower** – an entrance gate to the Old Town and one of the symbols of Prague. Building was commenced in 1475 and it was later reconstructed in pseudo-Gothic style.

**Old Town Hall** – built in 1338, it includes a Gothic tower and gallery from where there is a beautiful view of the Old Town.

Old Town astronomical clock – one of the best-known monuments in Prague. It dates back to the 15th century and is on the Gothic tower of the Old Town Hall. Every hour on the hour (9.00 – 21.00), the bell starts ringing and the Apostles appear in the window above.

**Klementinum** – the second largest building complex in Prague. It was originally a Jesuit monastery, but today houses the National Library.

**Old Town Bridge Tower** – a veritable gem of Gothic architecture, built at the end of the 14th century. There is a lookout gallery at height of 18 metres from where there is a breathtaking view over Charles Bridge, the Old Town and Prague Castle.

**Lesser Town Bridge Tower** – there are two towers at the Lesser Town end of Charles Bridge. The smaller Romanesque tower has been preserved from the times of the former Judita Bridge, while the higher Gothic tower is from the middle of the 15th century.

**St. Nicholas Church** – one of the most significant buildings of Prague Baroque with richly decorated interior. It was completed in the middle of the 18th century.

Prague Castle – the most visited monument in the Czech Republic. This used to be the seat of Bohemian kings, and today is the seat of the Czech President. The castle complex also includes a monumental cathedral, the Old Royal Palace, and small houses in Golden Lane where Franz Kafka also lived and worked.