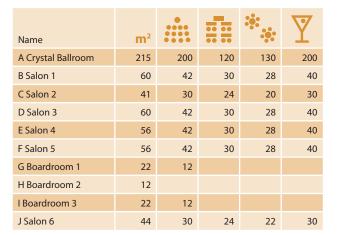

| Name                  | m²    | •     | === |       | Y     |
|-----------------------|-------|-------|-----|-------|-------|
| A Left wing PP        | 3,800 | 3,300 |     | 1,700 | 3,600 |
| B Right wing PP       | 3,669 | 3,300 |     | 1,700 | 3,600 |
| C Central Hall PP     | 1,825 | 1,900 |     | 800   | 1800  |
| D Křižík pavilion B,E | 1,900 | 1,100 |     | 600   | 1500  |
| E Křižík pavilion C,D | 844   | 500   |     | 250   | 400   |
| F Incheba Arena       | 1,736 | 1,000 |     | 500   | 1,500 |