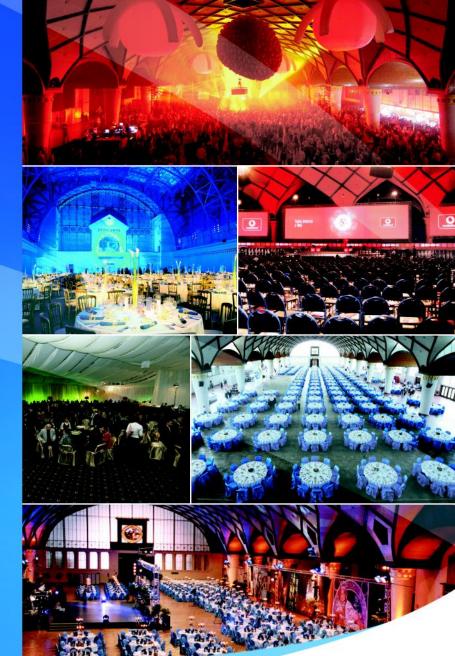

Prague, the capital of the Czech Republic, is an extraordinary place in the heart of Europe considered as one of the most beautiful cities in the world.

With more than 560,000 participants in congresses, conferences and other events in 2010, Prague is the most attractive congress and incentive destination in the Czech Republic. Every year, the Czech capital hosts more than 80% of all conferences held in this country. This is one of the reasons why the city keeps thriving. The capacity of hotels, especially those belonging to 5 and 4 stars category, is increasing as well as the quality of services that can meet the requirements of the most demanding clients. There is also a number of brand new conference venues. The city invests considerable sums of money in its infrastructure and in preservation of its historic monuments.

As the European epicentre of fine arts and architecture, Prague is the most significant Czech conservation area included in the UNESCO World Heritage List. At the same time, it is a fast developing and dynamic city where you can find listed objects standing next to modern buildings designed by world-famous contemporary architects. This symbiosis of the old and the new is what makes Prague an attractive place both for history lovers and for the organizers of congresses and incentive events. There is a wide range of venues on offer: from ancient palaces with an unforgettable atmosphere to modern buildings equipped with state-of-the-art conference technology and with large capacities. Prague truly is the right place for your next event, offering everything you need to achieve success. Let the Prague Convention Bureau help you compose your event and make it unforgettable.