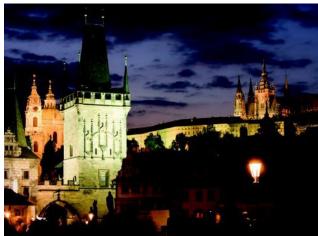

**Charles Bridge** – the oldest preserved bridge in Prague. It is protected at both ends by the Old Town and Lesser Town Bridge Towers. It has 30 Baroque statues from the beginning of the 18th century. They depict saints, and historical and biblical characters.

**St. Nicholas Church** – one of the most significant buildings of Prague Baroque with richly decorated interior. It was completed in the middle of the 18th century.

Prague Castle – the most visited monument in the Czech Republic. This used to be the seat of Bohemian kings, and today is the seat of the Czech President. The castle complex also includes a monumental cathedral, the Old Royal Palace, and small houses in Golden Lane where Franz Kafka also lived and worked.