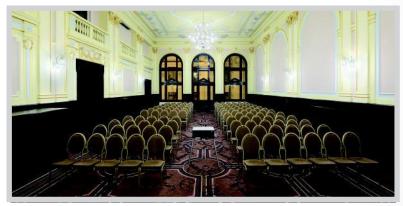

Náměstí Republiky 1090/5, 111 21 Prague 1 **GPS:** 50°5′15.95″N 14°25′40.33″E

Phone: +420 222 002 130, Fax: +420 222 002 133

www.obecnidum.cz

E-mail: pronajmy@obecnidum.cz

The Municipal House, a national heritage building, is one of the most important Art-Nouveau buildings in Prague. It stands in the very centre of the city. The leading Czech painters and sculptors of the time shared in the decoration of the Municipal House. Amongst the most impressive of the interiors is the circular Mayor's Hall, whose decorations are all the work of Alfons Mucha. The monumental space of our Smetana Hall, a concert hall for 1,200 people.

| Name              | m²  |       |     |     | $\nabla$ |
|-------------------|-----|-------|-----|-----|----------|
| A Smetana Hall    | 542 | 1,067 | 432 | 400 | 700      |
| B Sladkovský Hall | 200 | 280   | 126 | 170 | 250      |
| C Riegr Hall      | 81  | 50    | 40  | 40  | 40       |
| D Mayor's Hall    | 70  | 30    | 24  |     |          |
| E Grégr Hall      | 153 | 200   | 90  | 100 | 150      |
| F Palacký Hall    | 81  | 50    | 45  | 50  | 50       |
| G Patisserie      | 99  | 60    | 36  | 40  | 80       |
| H Slavonic Salon  | 29  | 16    | 12  | 10  | 15       |
| l Oriental Salon  | 53  | 24    | 12  | 10  | 20       |
| J Salon 1         | 47  | 50    | 24  | 30  | 40       |
| K Salon 2         | 38  | 40    | 18  | 20  | 30       |