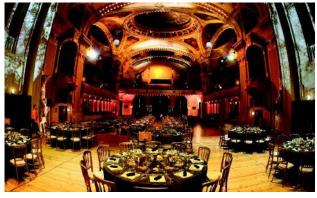

Number of halls and lounges: 6 Total capacity: 13,774 m<sup>2</sup>

Number of halls and lounges: 69 Total capacity: 17,554 m<sup>2</sup>

- presentable and bright premises for organising all kinds of events
- the main hall with a capacity up to 2 760 persons (total capacity 9 000 persons)
- 24 halls and 45 meeting rooms
- a wide variety of sizes of meeting rooms and foyers
- exclusive view of historic Prague from the congress foyer and neighbouring halls
- high quality services provided
- state-of-the-art technical equipment
- outstanding Czech and international cuisine
- easy access by underground (just 2 stations to downtown)
- attractive exhibition spaces with the total area of 13 000 m<sup>2</sup>