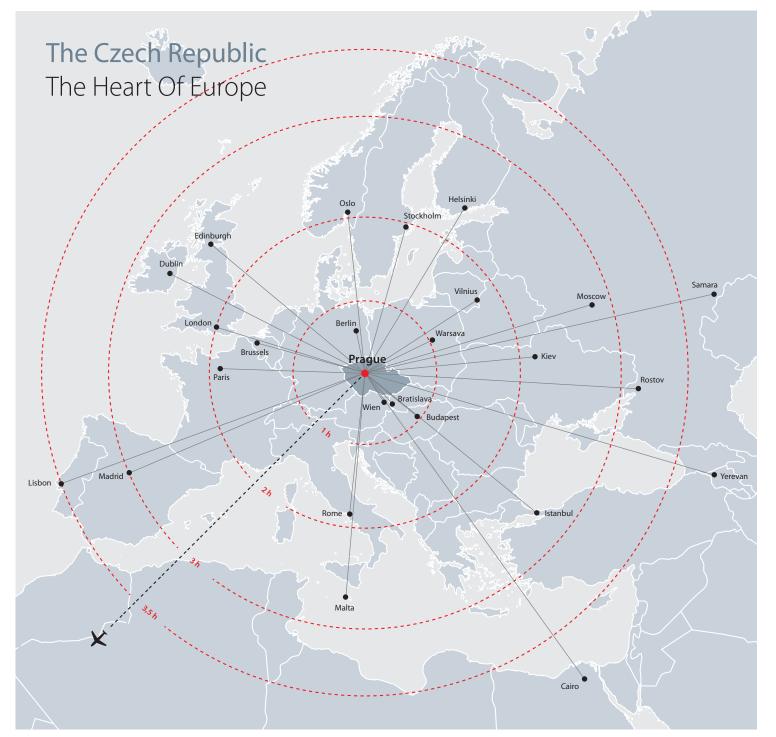

ICJ Mice Magazine, May 2011

| Flights dura | tions FROM | /TO:  |
|--------------|------------|-------|
| Amsterdam    | 716 km     | 1h30  |
| Brussels     | 709 km     | 1h25  |
| Copenhagen   | 628 km     | 1h20  |
| Stockholm    | 1,061 km   | 1h55  |
| Frankfurt    | 419 km     | 1h05  |
| Helsinki     | 1,305 km   | 2h05  |
| Madrid       | 1,759 km   | 2h50  |
| Lisbon       | 2,238 km   | 3h35  |
| London       | 1,024 km   | 1h55  |
| New York     | 6,567 km   | 8h50  |
| Atlanta      | 7,782 km   | 10h35 |
| Oslo         | 1,117 km   | 1h50  |
| Paris        | 864 km     | 1h45  |
| Zurich       | 519 km     | 1h10  |
| Dubai        | 4,447 km   | 5h50  |
| Seoul        | 8,269 km   | 10h   |

| Countries with greatest number |
|--------------------------------|
| of destinations with direct    |
| connections to Prague          |

| Germany       | 8 destinations  |
|---------------|-----------------|
| Russia        | 9 destinations  |
| Greece        | 8 destinations  |
| Italy         | 11 destinations |
| Great Britain | 8 destinations  |
| Spain         | 6 destinations  |
| France        | 8 destinations  |
| USA           | 2 destinations  |