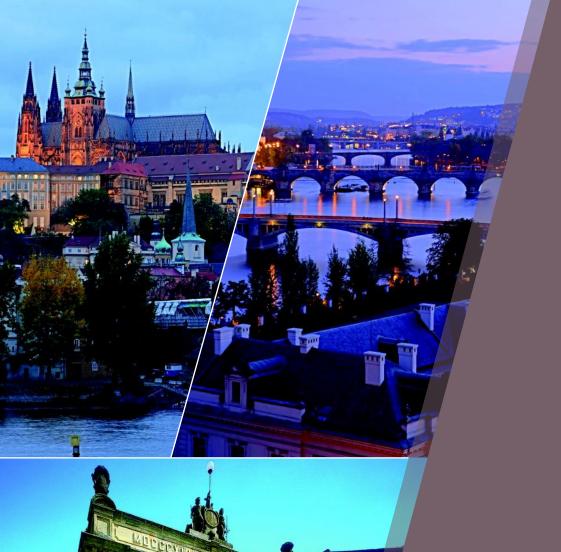

## Meet in Prague!

Prague has a history going back one thousand years. It was the seat of kings and emperors in the past and today it is the seat of the Czech president. It is a city whose name is associated with famous people and the history of the Czech state. Prague, whose beauty was greatly admired back in the Middle Ages, has been referred to as the City of One Hundred Spires, Golden Prague, Magical Prague and the Mother of Cities. It attracts many visitors because of the historical towns it is comprised of – the Old Town including Josefov, New Town, Vyšehrad, the Lesser Town and Hradčany dominated by Prague Castle.

The capital city of the Czech Republic has also been referred to as a textbook of architectural history, as it contains all the historical architectural styles. It is a city that has Romanesque rotundas, Gothic towers and cathedrals, Renaissance noble residences and palaces, Jewish synagogues, Baroque churches and monasteries, Cubist, Art Nouveau and Classicist heritage sites and modern buildings fitting of the 21st century.

Prague, which stands astride the River Vltava, has an inimitable charm and affords impressive panoramas because of its hilly terrain. There are the most wonderful views across the red roofs of the Lesser Town, the old steeples and towers of cathedrals and churches, Prague's bridges and the river as it winds through the city with islands and romantic corners.

**St. Nicholas Church** – one of the most significant buildings of Prague Baroque with richly decorated interior. It was completed in the middle of the 18th century.

Prague Castle – the most visited monument in the Czech Republic. This used to be the seat of Bohemian kings, and today is the seat of the Czech President. The castle complex also includes a monumental cathedral, the Old Royal Palace, and small houses in Golden Lane where Franz Kafka also lived and worked.

St Vitus, St Wenceslas and St Adalbert Cathedral – the largest and most important cathedral in Prague and the spiritual symbol of Czech statehood. Building started under the rule of Charles IV in 1344 and was completed and consecrated six centuries later in 1929.