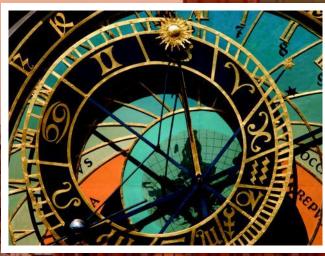

**Old Town Hall** – built in 1338, it includes a Gothic tower and gallery from where there is a beautiful view of the Old Town.

Old Town astronomical clock – one of the best-known monuments in Prague. It dates back to the 15th century and is on the Gothic tower of the Old Town Hall. Every hour on the hour (9.00 – 21.00), the bell starts ringing and the Apostles appear in the window above.