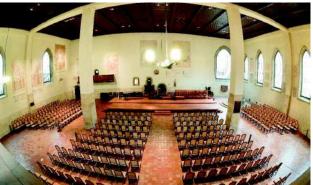

## National House of Vinohrady

Nám. Míru 9, 120 53 Prague 2 GPS: 50°4′32.21"N 14°26′17.85"E

Phone: +420 221 596 111, Fax: +420 221 596 234

**E-mail:** staidl@nardum.cz www.nardum.cz

Sacre Coeur

Holečkova 31, 150 00 Prague 5

The Neo-renaissance building - National House of Vinohrady - was built in 1894. The location of National House of Vinohrady is one of it's great advantages, it's right in the city centre and therefore it is an ideal place for social and cultural events. National House of Vinohrady offers three outstanding a luxurious halls and five superb meeting rooms. Other benefits are handy parking, technical support including lifts, high speed internet, WiFi, etc. The building is ideal not only for cultural events, but also for conferences, sales and contract exhibitions and training seminars.