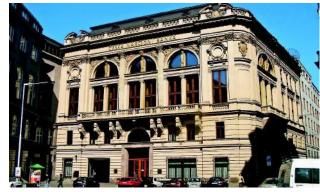

**Municipal House** – Art Nouveau building from the beginning of the 20th century. It houses the famous Smetana Hall, where the most important concerts in Prague are held, and a large art gallery.

**Powder Tower** – an entrance gate to the Old Town and one of the symbols of Prague. Building was commenced in 1475 and it was later reconstructed in pseudo-Gothic style.

Náměstí Republiky 1090/5, 111 21 Prague 1 **GPS:** 50°5′15.95″N 14°25′40.33″E

Phone: +420 222 002 130, Fax: +420 222 002 133

www.obecnidum.cz

E-mail: pronajmy@obecnidum.cz

The Municipal House, a national heritage building, is one of the most important Art-Nouveau buildings in Prague. It stands in the very centre of the city. The leading Czech painters and sculptors of the time shared in the decoration of the Municipal House. Amongst the most impressive of the interiors is the circular Mayor's Hall, whose decorations are all the work of Alfons Mucha. The monumental space of our Smetana Hall, a concert hall for 1,200 people.