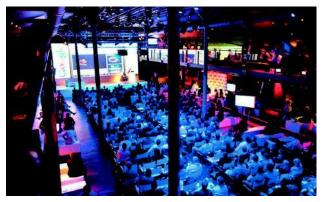

Number of halls and lounges: 6 Total capacity: 13,774 m<sup>2</sup>

Number of halls and lounges: 69 Total capacity: 17,554 m<sup>2</sup>

- presentable and bright premises for organising all kinds of events
- the main hall with a capacity up to 2 760 persons (total capacity 9 000 persons)
- 24 halls and 45 meeting rooms
- a wide variety of sizes of meeting rooms and foyers
- exclusive view of historic Prague from the congress foyer and neighbouring halls
- high quality services provided
- state-of-the-art technical equipment
- outstanding Czech and international cuisine
- easy access by underground (just 2 stations to downtown)
- attractive exhibition spaces with the total area of 13 000 m<sup>2</sup>