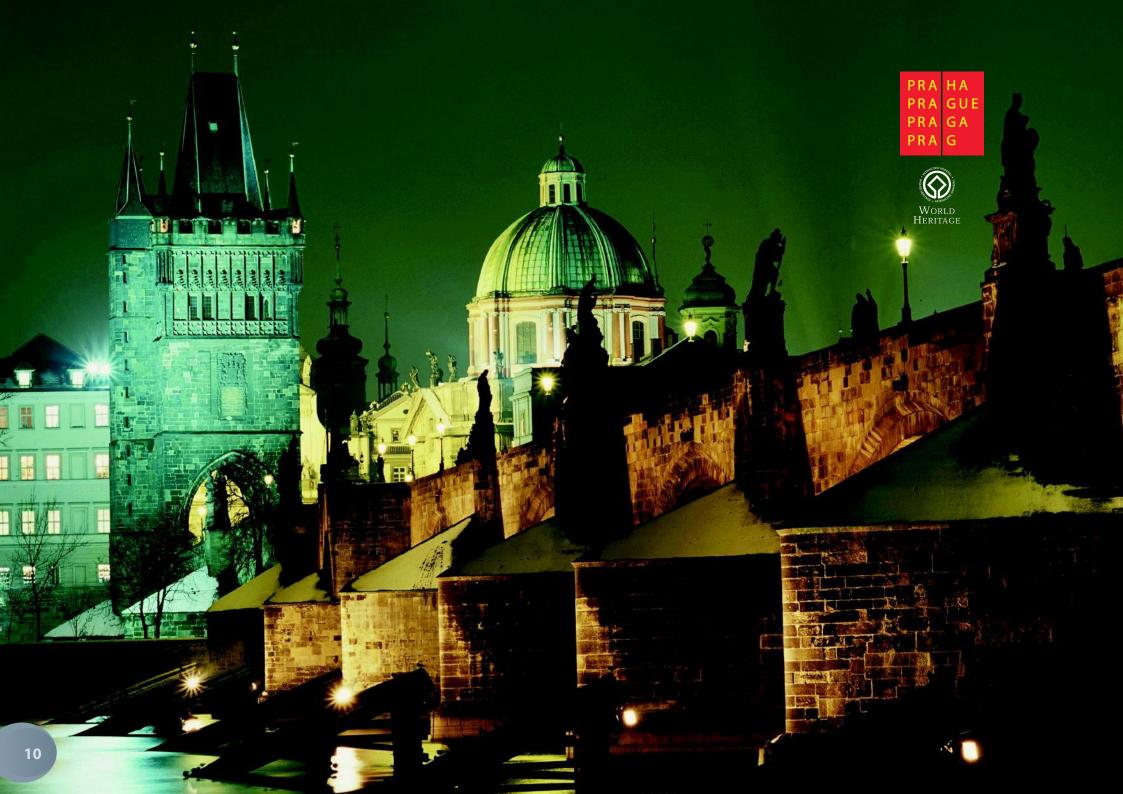

## Meet in Prague!

Prague has a history going back one thousand years. It was the seat of kings and emperors in the past and today it is the seat of the Czech president. It is a city whose name is associated with famous people and the history of the Czech state. Prague, whose beauty was greatly admired back in the Middle Ages, has been referred to as the City of One Hundred Spires, Golden Prague, Magical Prague and the Mother of Cities. It attracts many visitors because of the historical towns it is comprised of – the Old Town including Josefov, New Town, Vyšehrad, the Lesser Town and Hradčany dominated by Prague Castle.

Prague, which stands astride the River Vltava, has an inimitable charm and affords impressive panoramas because of its hilly terrain. There are the most wonderful views across the red roofs of the Lesser Town, the old steeples and towers of cathedrals and churches, Prague's bridges and the river as it winds through the city with islands and romantic corners.

**Charles Bridge** – the oldest preserved bridge in Prague. It is protected at both ends by the Old Town and Lesser Town Bridge Towers. It has 30 Baroque statues from the beginning of the 18th century. They depict saints, and historical and biblical characters.