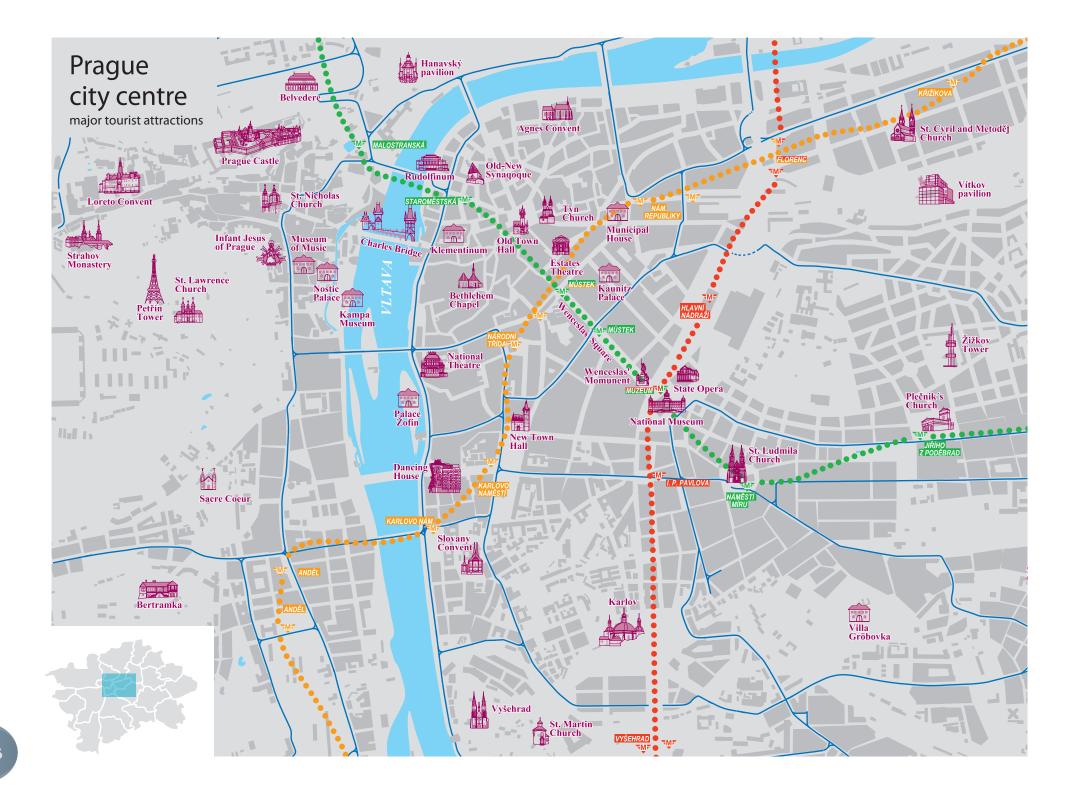

## Meet in Prague!

Prague has a history going back one thousand years. It was the seat of kings and emperors in the past and today it is the seat of the Czech president. It is a city whose name is associated with famous people and the history of the Czech state. Prague, whose beauty was greatly admired back in the Middle Ages, has been referred to as the City of One Hundred Spires, Golden Prague, Magical Prague and the Mother of Cities. It attracts many visitors because of the historical towns it is comprised of – the Old Town including Josefov, New Town, Vyšehrad, the Lesser Town and Hradčany dominated by Prague Castle.

## Cultural and historic monuments

Prague has many historic monuments and cultural heritage sites. Many of the most significant and oldest of them are situated along the so-called Royal Route, which leads through the old city centre. It gained this name in the Middle Ages as it was the route taken by the royal procession during the coronation of Bohemian kings. The procession left from the former royal residence, the so-called Royal Court, which was situated where the Municipal House now stands. It ended at St Vitus, St Wenceslas and St Adalbert Cathedral at Prague Castle, which is where the coronation was carried out. You should manage to see all the main sights along the route during one day. They include: