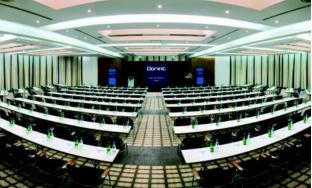

4  | 24  | 40  |

Class: ★★★★ Number of rooms: 398 Vinohradská 157a, 130 20 Prague 3 GPS: 50°4'44.04"N 14°28'30.86"E Phone: +420 267 031 111. Fax: +420 267 036 715

E-mail: sales.prague@dorint.com www.dorint.com



Dorint Hotel Don Giovanni Prague offers 397 rooms and suites, 2 restaurants, bar, lounge, fitness centre with 2 saunas, steam bath, whirlpool, Beauty salon & Hairdresser and massage. For MICE events, the hotel offers 20 meeting rooms with total floor area of 1,500 sg. m. and an underground car park.

250

70

70

70

40

50

40

20

30

30

12

Class: ★★★★ superior

Number of rooms: 397

200

60

70

60

50

50

30

30

30

40

350

110

130

110

50

65

45

35

60

40

30

 $m^2$ 

420

135

155

135

95

85

70

65

85

70

28

450

140

170

140

50

65

45

35

60

40

18



Crowne Plaza Prague

Koulova 15, 160 45 Prague 6 **GPS:** 50°6'33.84"N 14°23'34.24"E

Phone: +420 296 537 277, Fax: +420 296 537 847

E-mail: convention@crowneplaza.cz www.crowneplaza.com/praguecyp



Hotel Crowne Plaza Prague is just a short drive from Prague Airport, not far from Prague Castle and the city centre. Crowne Plaza Prague has one of the largest conference centres in Prague. Its 15 meeting rooms and Congress Hall for up to 380 guests make for a perfect convention location. All meeting rooms have natural day-light and air-conditioning. The Club Lounge caters for all those who enjoy ultimate privacy and personalised services.

| Name            | m²  | •   |     | **  | Y   |
|-----------------|-----|-----|-----|-----|-----|
| A Congress Hall | 367 | 380 | 250 | 250 | 380 |
|