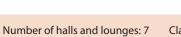

Number of halls and lounges: 7 Total capacity: 1,099 m<sup>2</sup>

| Name                | m²  | • |     | **  | Y   |
|---------------------|-----|---|-----|-----|-----|
| A Main Hall         | 202 |   | 120 | 160 | 300 |
| B Side Hall         | 80  |   | 50  | 60  | 120 |
| C Adjacent corridor | 135 |   |     |     | 300 |