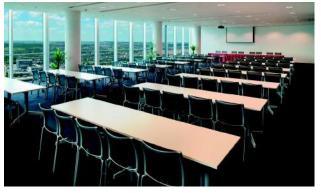

5. května 65, 140 21 Prague 4 **GPS:** 50°3'43.44"N 14°25'42.67"E Phone: +420 261 172 222. Fax: +420 261 172 012

E-mail: booking@kcp.cz

www.kcp.cz

Prague Congress Centre is one of the dominant points of the City of Prague. The Prague Congress Centre is one of the largest and bestequipped European centres. The high technical quality, variability of internal areas and the exclusive view from the congress foyers and neighbouring halls makes this modern complex one of the most sought after congress localities.

| Name              | m²    | •     | === | **  | $\nabla$ |
|-------------------|-------|-------|-----|-----|----------|
| A Congress Hall   | 4,214 | 2,764 |     |     |          |
| B Forum Hall      | 1,873 | 1,034 | 450 | 600 | 1,200    |
| C South Hall      | 1,003 | 600   | 480 | 420 | 600      |
| D Meeting Hall I  | 548   | 430   | 280 | 300 | 500      |
| E Panorama Hall   | 532   | 400   | 220 | 350 | 500      |
| F Small Hall      | 411   | 300   | 220 | 220 | 350      |
| G Meeting Hall IV | 276   | 220   | 150 | 110 | 250      |
| H Meeting Hall V  | 276   | 220   | 150 | 110 | 250      |
| I Conference Hall | 352   | 200   | 150 | 150 | 240      |
| J North Hall      | 329   | 220   | 140 | 150 | 230      |
| K Club A          | 185   | 170   | 100 | 70  | 160      |