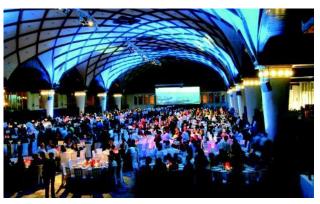

Náměstí Republiky 1090/5, 111 21 Prague 1 **GPS:** 50°5′15.95″N 14°25′40.33″E

Phone: +420 222 002 130, Fax: +420 222 002 133

www.obecnidum.cz

E-mail: pronajmy@obecnidum.cz

The Municipal House, a national heritage building, is one of the most important Art-Nouveau buildings in Prague. It stands in the very centre of the city. The leading Czech painters and sculptors of the time shared in the decoration of the Municipal House. Amongst the most impressive of the interiors is the circular Mayor's Hall, whose decorations are all the work of Alfons Mucha. The monumental space of our Smetana Hall, a concert hall for 1,200 people.

| Name              | m²  |       |     |     | $\nabla$ |
|-------------------|-----|-------|-----|-----|----------|
| A Smetana Hall    | 542 | 1,067 | 432 | 400 | 700      |
| B Sladkovský Hall | 200 | 280   | 126 | 170 | 250      |
| C Riegr Hall      | 81  | 50    | 40  | 40  | 40       |
| D Mayor's Hall    | 70  | 30    | 24  |     |          |
| E Grégr Hall      | 153 | 200   | 90  | 100 | 150      |
| F Palacký Hall    | 81  | 50    | 45  | 50  | 50       |
| G Patisserie      | 99  | 60    | 36  | 40  | 80       |
| H Slavonic Salon  | 29  | 16    | 12  | 10  | 15       |
| l Oriental Salon  | 53  | 24    | 12  | 10  | 20       |
| J Salon 1         | 47  | 50    | 24  | 30  | 40       |
| K Salon 2         | 38  | 40    | 18  | 20  | 30       |